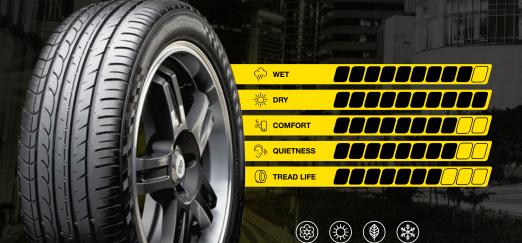

#### OPTIMIZED TREAD DESIGN

Asymmetrical tread pattern. Inside tread pattern is designed for water evacuation which enhances wet traction. Outside tread pattern is designed with larger contact areas which improves dry traction.

#### ADVANCED COMPOUND TECHNOLOGY

Silica compound reduces heat, provides improved wet traction, braking & reduced rolling resistance.

#### STRUCTURAL PERFORMANCE

Jointless Bead Cover: spiral steel band wrapped around beads improves the structural rigidity of the tire, increasing driver input.

| Part #   | Size<br>Dimension | LI/SR       | L.R. | T.D.<br>32nds | UTQG     |
|----------|-------------------|-------------|------|---------------|----------|
| 5546244V | 225/55R16         | 99W         | XL   | 10            | 300 AA A |
| 5546800V | 205/50R17         | 93W         | XL   | 10            | 300 AA A |
| 5546267V | 215/40R17         | 87W         | XL   | 10            | 300 AA A |
| 5546820V | 215/45R17         | 91W         | XL   | 10            | 300 AA A |
| 5546789V | 215/55R17         | 93W         | -    | 10            | 300 AA A |
| 5546823V | 225/45R17         | 94W         | XL   | 10            | 300 AA A |
| 5546805V | 225/50R17         | 98W         | XL   | 10            | 300 AA A |
| 4120173V | 225/55R17         | 101W        | XL   | 10            | 300 AA A |
| 5546247V | 235/45R17         | 97W         | XL   | 10            | 300 AA A |
| 5546251V | 245/40R17         | 95 <b>W</b> | XL   | 10            | 300 AA A |
| 5546240V | 225/40R18         | 92W         | XL   | 10            | 300 AA A |
| 5546246V | 235/40R18         | 95W         | XL   | 10            | 300 AA A |
| 5546252V | 245/40R18         | 97Y         | XL   | 10            | 300 AA A |
| 5546255V | 245/45R18         | 100W        | XL   | 10            | 300 AA A |